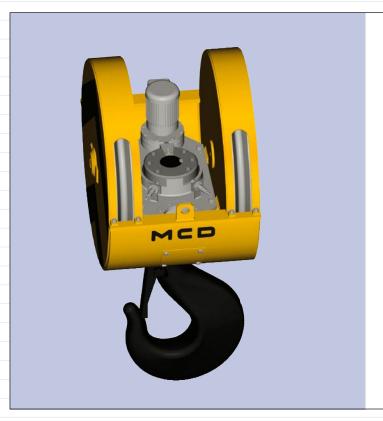

## **Hook blocks with special features Area of rotation limit also over 360°**

- Stop limits up to max. 540° are possible
- Can be integrated into all sizes and types of hook block

It is sensible to limit the area of rotation if the hook must reach certain positions when lifting and depositing the load. It is compulsory if a load handling attachment is attached to an electrical supply cable. In these cases, it avoids the supply cable from becoming damaged by repeated rotation in one direction.

Proximity switches ensure that the drive motors are switched off shortly before the stop limit is reached.

Alternatively, our distribution ring unit can be integrated for rotating attached load handling equipment with electrical input cable without limitations.