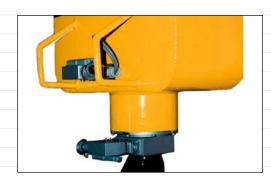

Proximity switches ensure that the drive motors are switched off shortly before the stop limit is reached.

Alternatively, our distribution ring unit can be integrated for rotating attached load handling equipment with electrical input cable without limitations.