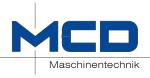

## Hook blocks with special features

## **Electromechanically operated retractable hook**

- Particularly suitable for large injection moulding die, roll bearings or containers for flat glass transportation
- Can be integrated into all sizes and types of hook block

The hook on this hook block can be opened and closed without limiting the ability to rotate. This is an advantage for loads with a fixed attachment point, which would not be accessible to the person attaching the load without assistance.

The retractable hook is pivoted eccentrically so that it "draws together" when a load is applied. The closing moment here is greater, for example, than the mass force from a buffer stroke by the crane. The hook is operated electromechanically by means of the shaft and while safeguarding against overloading.

These hook blocks are available from rated hook size 2.5.

MCD Maschinentechnik Uwe Richter Hansestraße 6 37574 Einbeck - Germany

Tel. +49.(0)5561. 924 017 Fax +49.(0)5561. 924 018 info@mcd-tec.de www.mcd-tec.de