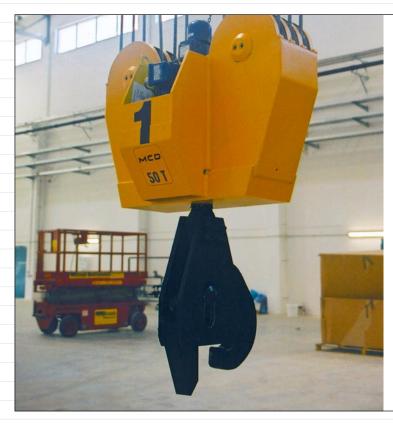

The hook on this hook block can be opened and closed without limiting the ability to rotate. This is an advantage for loads with a fixed attachment point, which would not be accessible to the person attaching the load without assistance.

The retractable hook is pivoted eccentrically so that it "draws together" when a load is applied. The closing moment here is greater, for example, than the mass force from a buffer stroke by the crane. The hook is operated electromechanically by means of the shaft and while safeguarding against overloading.