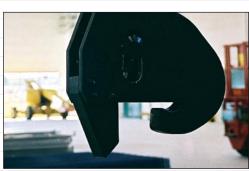

The hook on this hook block can be opened and closed without limiting the ability to rotate. This is an advantage for loads with a fixed attachment point, which would not be accessible to the person attaching the load without assistance.

The retractable hook is pivoted eccentrically so that it "draws together" when a load is applied. The closing moment here is greater, for example, than the mass force from a buffer stroke by the crane. The hook is operated electromechanically by means of the shaft and while safeguarding against overloading.