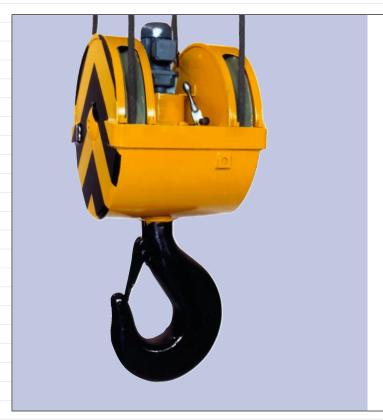

## Hook block with clutch between drive and hook

- Flexible adaptation to the operational requirements
- · Simple operation
- Can be integrated into all sizes and types of hook block

The clutch allows the drive to be separated from the hook in order to load the machines or assembly positions with smaller items.

Therefore the load can easily be rotated by hand. For larger, heavier parts, the slewing gear is attached, in order to allow safe rotation without access by hand.

This solution involves a robust, keyway coupling that can be switched while bearing a load. Alternatively, electromagnetic operation is possible.